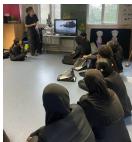

## **Year 6 Newsletter 21**

Week ending: Friday, 23rd February 2024

Our Learning this week: We have been revising classification of plants and animals this week, and the girls had a chance to practise what they had learnt at the Sutton Eco Centre, where 6.2 went to do some pond dipping. As well as finding and investigating a range of pond creatures, we discussed how vertebrates and invertebrates are classified, using this knowledge to

group different creatures. The trip was enjoyed by both pupils

and staff, and we didn't really notice the gloomy weather!

This week in English, the girls watched the film of "The Wolves of Willoughby Chase" and wrote a film review. They carefully selected formal words and phrases in order to write in the necessary style.