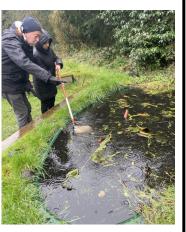

## **Year 6 Newsletter 21**

Week ending: Friday, 23rd February 2024

Our Learning this week: We have been revising classification of plants and animals this week, and the girls had a chance to practise what they had learnt at the Sutton Eco Centre, where 6.2 went to do some pond dipping. As well as finding and investigating a range of pond creatures, we discussed how vertebrates and invertebrates are classified, using this knowledge to

group different creatures. The trip was enjoyed by both pupils

and staff, and we didn't really notice the gloomy weather!

This week in English, the girls watched the film of "The Wolves of Willoughby Chase" and wrote a film review. They carefully selected formal words and phrases in order to write in the necessary style.