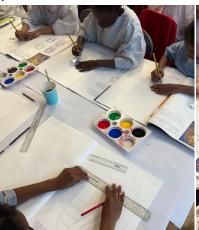

## **CHARACTER** Year 3 Newsletter

Week ending: Friday, 8 December 2023

Year 3 have had a super busy week! We've started our assessment week!

**Art:** This week the girls created their death masks inspired by Bridget Riley's work. They chose a design, drew the design onto the A3 death mask and then painted it using the paint colours, blue, green, yellow, red and black. We were really impressed with the final product!