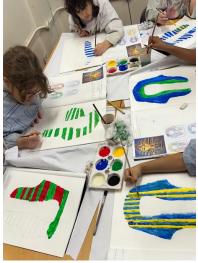

## **CHARACTER** Year 3 Newsletter

Week ending: Friday, 8 December 2023

Year 3 have had a super busy week! We've started our assessment week!

**Art:** This week the girls created their death masks inspired by Bridget Riley's work. They chose a design, drew the design onto the A3 death mask and then painted it using the paint colours, blue, green, yellow, red and black. We were really impressed with the final product!