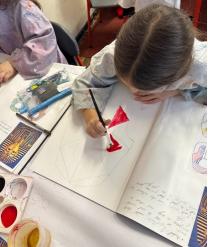

## **CHARACTER** Year 3 Newsletter

Week ending: Friday, 8 December 2023

Year 3 have had a super busy week! We've started our assessment week!

**Art:** This week the girls created their death masks inspired by Bridget Riley's work. They chose a design, drew the design onto the A3 death mask and then painted it using the paint colours, blue, green, yellow, red and black. We were really impressed with the final product!