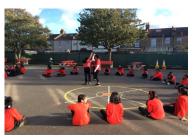

#### PΕ

PE this week was a dance lesson where the girls got an opportunity to create their individual dance, and a group dance using a diverse range of circular movements

Each group then showcased their dance to the rest of their class.