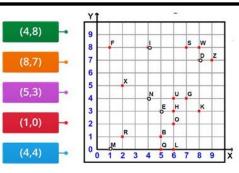

Sam's point of view.

Mathematics - Position and Movement

The girls learnt to describe translations, use coordinates to create shapes and describe

translations, use reasoning and problem solving to solve word problems (about position and movement), and use the coordinate grid to solve problems. Can you identify the positions? Science We discovered that sound vibrations can be seen and felt.