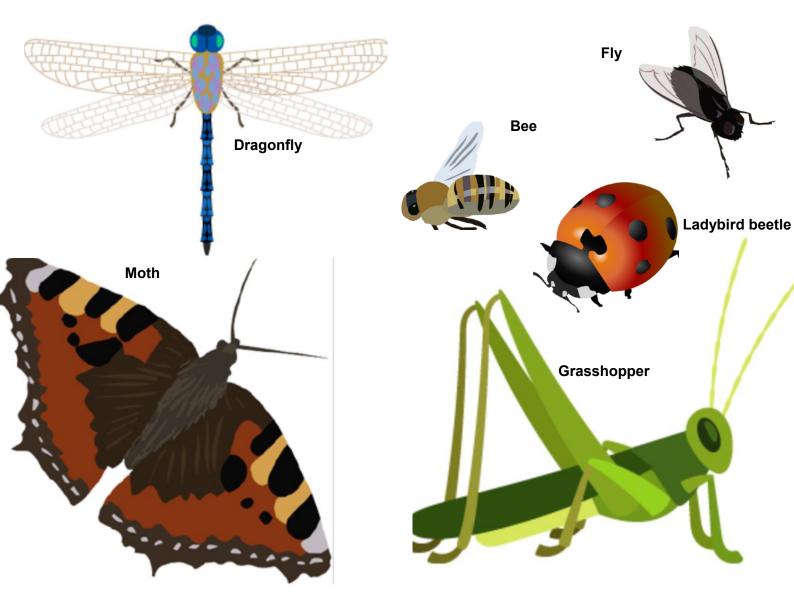

|   |
| Comple<br>Homev<br>databa<br>Open t<br>minibea<br>little res | et the Branching Database task posted on Google Classroom. The task is located in the vork folder and can also be found in the Stream tab. You need to create a branching se of the following six minibeasts: dragonfly, fly, bee, ladybird beetle, grasshopper and moth. The Clipart folder and select minibeasts from the dropdown menu to choose the pictures of the asts. The pictures are shown below to help you identify each minibeast. You will need to do a search to find out the characteristics of each minibeast so you can create a branching database ES/NO questions. This work is related to your Science topic for next term. |   |