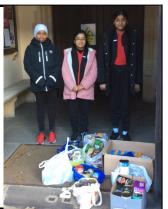

#### **Our Food Bank Donation**

Earlier this week, three Y6 girls went with the Y6 teachers to deliver our donations to St Albans Church. Many thanks to all who donated food to this much-needed resource- it was very much appreciated by the Church.