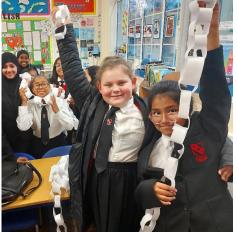

We have also spend some time making paper decorations for the classroom: an opportunity to practise following instructions and using fine motor skills such as using scissors. 6.1 claim to have made the longest paper chain in the world!