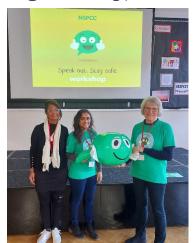

#### Our Learning this week:

We have been visited by the NSPCC this week, who brought a workshop to school on the theme of Speak Out. Stay Safe. Before taking part in the workshop, the girls did some work on children's rights—which links directly to our PSHE and History topics this term—and watched a special assembly about the right to speak out and to get help if they need it. Our visitors (pictured) were extremely impressed with the girls' be-