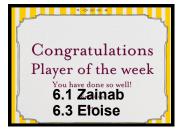

6.3 Prapha, Eloise, Kelsey, Eva, Nadia, Kavya, Keziah, Tiffany, Farhiyo

Star Students of the Week

| Subject | Homework                                                                                                                                                                   | Due<br>Date  |
|---------|----------------------------------------------------------------------------------------------------------------------------------------------------------------------------|--------------|
| English | <ul> <li>Reading Comprehension: The Formula, Part 2</li> <li>English 10 minute Workout Summer 3</li> <li>Spelling Book Learn Spelling List 35 for Spelling Test</li> </ul> | Tue<br>03/05 |
| Reading | ◆ Daily Reading 15 min: Complete reading entries in Logbook.                                                                                                               |              |
| Maths   | ◆ Maths 10 minute Workout Summer 3                                                                                                                                         | Tue<br>03/05 |