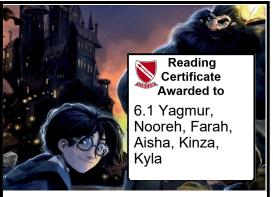

6.3 Prapha, Eloise, Kelsey, Eva, Nadia, Kavya, Keziah, Tiffany, Farhiyo

Star Students of the Week

| Subject | Homework                                                                                                                                                                   | Due<br>Date  |
|---------|----------------------------------------------------------------------------------------------------------------------------------------------------------------------------|--------------|
| English | <ul> <li>Reading Comprehension: The Formula, Part 2</li> <li>English 10 minute Workout Summer 3</li> <li>Spelling Book Learn Spelling List 35 for Spelling Test</li> </ul> | Tue<br>03/05 |
| Reading | ◆ Daily Reading 15 min: Complete reading entries in Logbook.                                                                                                               |              |
| Maths   | ◆ Maths 10 minute Workout Summer 3                                                                                                                                         | Tue<br>03/05 |