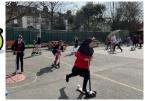

#### Big Walk & Wheel!

Thank you to all the girls who have made the effort to scoot, walk or bike to school.

The girls have enjoyed collecting badges and riding their scooters this Friday Afternoon. Girls who didn't own a

scooter also had a chance to use the school's scooters.