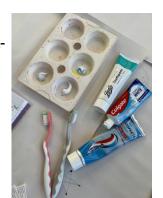

#### This week...

The girls had a wonderful and exciting day on Monday when they had a Science enrichment day. They investigated fingerprints, the best toothpaste, how to make a dinosaur, and investigated the effects of fluoride. The girls enjoyed the day and learnt a lot. They are on their way to achieving their Crest Awards.