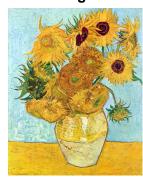

#### Art & Design

The girls studied and recreated the paintings of Vincent van Gogh. They were able to apply similar techniques in their painting

that van Gogh used.

We sincerely wish that the magic of the Christmas