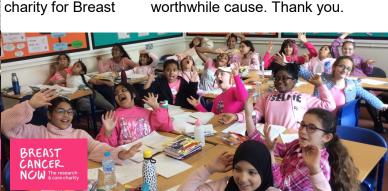

#### Wear it Pink Day

Today we raised money for *Breast* Cancer Now -The research and care charity for Breast

Cancer. The girls enjoyed dressing in pink outfits and relaxing with their pink lemonade and pink fairy cakes. Well done to all the girls for dressing up in pink and contributing to a very worthwhile cause. Thank you.