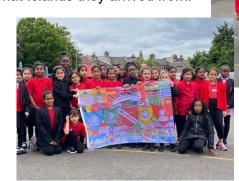

### **Topic**

Looking at the Ancient Olympics and the modern Olympics, culminating in sports day at Croydon Arena on 1st July. Let us know if you are coming and bring a packed lunch, water and a hat.

Windrush Day was a great learning day. The children packed their suitcases, acted out being on the ship and finding out what Islands they arrived from.