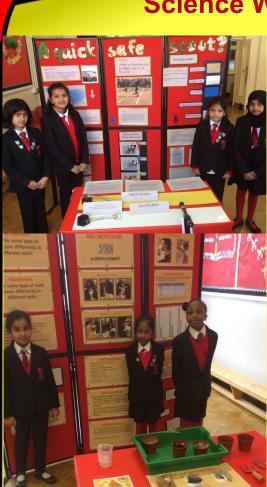

## Weekly Attendance Percentages

3.1: 96.43 % 3.2: 94.29 %

Whole School: 96.79%

The Science Fair on
Wednesday went extremely
well. We would like to thank all
the parents and carers who
took the time to view all the
science investigations. We
would also like to thank all the
pupils who contributed to such
a successful event.

#### 3.1 A Quick Safe Scoot

Investigative Question:

Which surface has the
greatest amount of friction?

The class tested sand paper,
rubber, carpet, corrugated plastic and shiny plastic. What surface do you think had the least and most amount of friction?

#### 3.2 Soil Detective

Investigative Question:
Will the same type of seed
grow differently in different
soils? The class tested sand,
potting soil and clay.
Did they grow
differently?