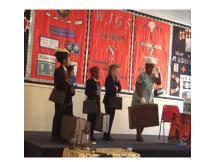

#### **Black History Celebrations**

We have been learning about the experiences of people who arrived on the SS Empire Windrush