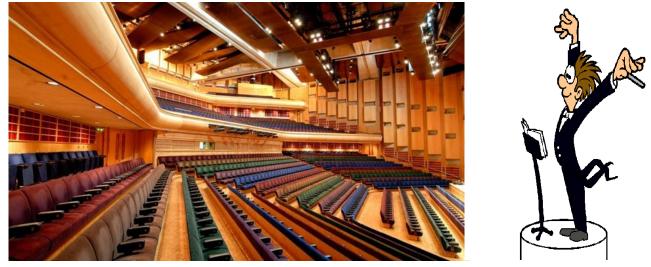

## Year 3, Newsletter 15

Week ending: Friday, 22 June 2018

We enjoyed performing with the BBC Symphony Orchestra at the Barbican Concert Hall.

Weekly Attendance Percentages

3.1: 97.88% 3.2: 98.24%

As a school, we are aiming to achieve an attendance target of over 97%. We