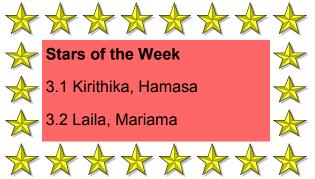

#### **Weekly Attendance Percentages**

**3.1** 95.15%

**3.2** 96.47%

**Topics for the Week** 

**English: Reading and Grammar** 

 $\overline{\phantom{a}}$ 

**Assessment** 

Maths: Assessment